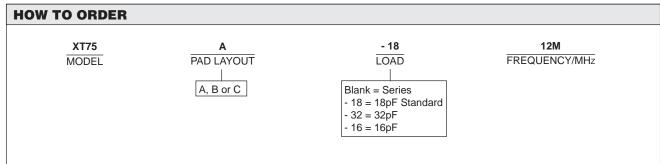

## **STANDARD SPECIFICATIONS**

Operating Temperature Range: -  $10^{\circ}$ C to +  $60^{\circ}$ C. Frequency Range: 9.8304MHz to 70.0MHz. Frequency Tolerance:  $\pm$  50PPM @ + 25°C.

Temperature Stability: ±50PPM.
Storage Temperature: -40°C to +85°C.
Load: 10 to 32pF or series resonant.
Drive Level: 0.1mW maximum.
Shunt Capacitance: 5pF maximum.
Tape and Reel: 1000 pieces.