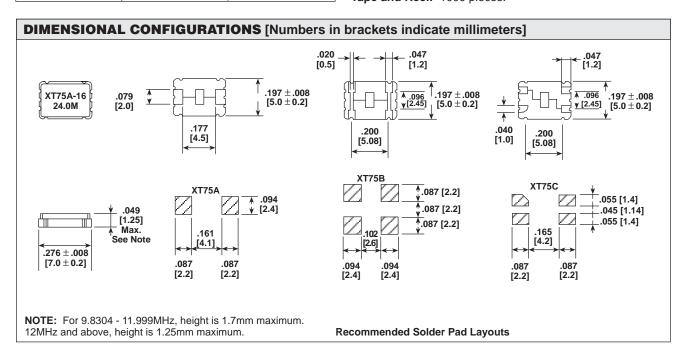

## **STANDARD SPECIFICATIONS**

Operating Temperature Range: -  $10^{\circ}$ C to +  $60^{\circ}$ C. Frequency Range: 9.8304MHz to 70.0MHz. Frequency Tolerance:  $\pm$  50PPM @ + 25°C.

Temperature Stability: ±50PPM.
Storage Temperature: -40°C to +85°C.
Load: 10 to 32pF or series resonant.
Drive Level: 0.1mW maximum.
Shunt Capacitance: 5pF maximum.
Tape and Reel: 1000 pieces.