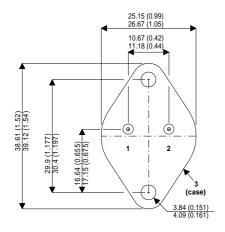

Dimensions in mm (inches).

## TO3 (TO204AA) PINOUTS

1 – Base 2 – Emitter Case - Collector

| Parameter                 | Test Conditions        | Min. | Тур. | Max. | Units |
|---------------------------|------------------------|------|------|------|-------|
| V <sub>CEO</sub> *        |                        |      |      | 80   | V     |
| I <sub>C(CONT)</sub>      |                        |      |      | 10   | Α     |
| h <sub>FE</sub>           | $@ 5/5 (V_{CE}/I_{C})$ | 30   |      | 90   | -     |
| f <sub>t</sub>            |                        |      | 30M  |      | Hz    |
| P <sub>D</sub>            |                        |      |      | 100  | W     |
| * Maximum Working Voltage |                        |      |      |      |       |