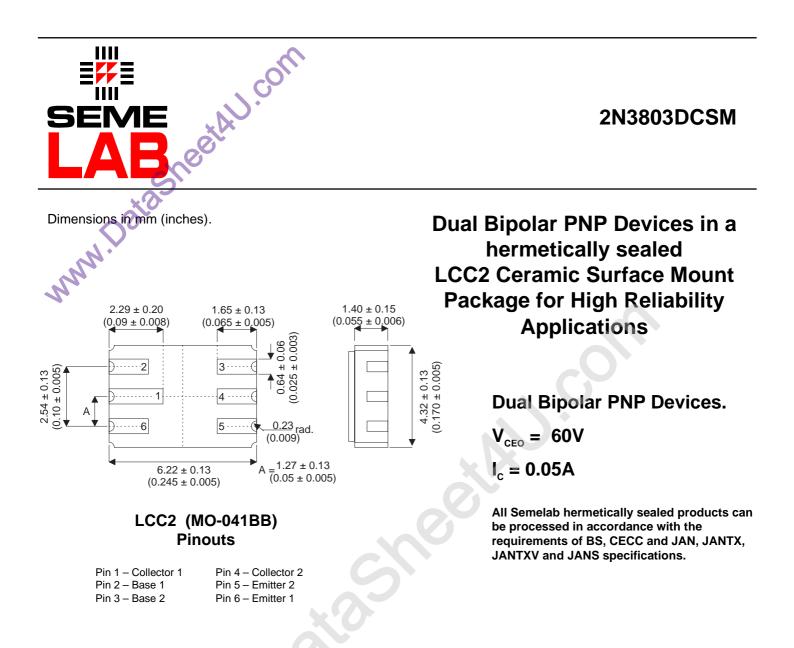

| Parameter            | Test Conditions                             | Min. | Тур. | Max. | Units |
|----------------------|---------------------------------------------|------|------|------|-------|
| V <sub>CEO</sub> *   |                                             |      |      | 60   | V     |
| I <sub>C(CONT)</sub> |                                             |      |      | 0.05 | А     |
| h <sub>FE</sub>      | @ 10/1m (V <sub>ce</sub> / I <sub>c</sub> ) |      |      |      | -     |
| f <sub>t</sub>       |                                             |      | 100M |      | Hz    |
| P <sub>D</sub>       |                                             |      |      | 0.25 | Ś     |
| * Maximum V          | Vorking Voltage                             |      |      | etAl | ).