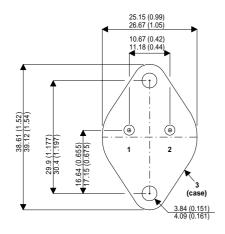

Dimensions in mm (inches).

## Bipolar NPN Device in a Hermetically sealed TO3 Metal Package.

## TO3 (TO204AA) PINOUTS

1 – Base 2 – Emitter Case - Collector

| Parameter                 | Test Conditions      | Min. | Тур. | Max. | Units |
|---------------------------|----------------------|------|------|------|-------|
| V <sub>CEO</sub> *        |                      |      |      | 120  | V     |
| I <sub>C(CONT)</sub>      |                      |      |      | 10   | Α     |
| h <sub>FE</sub>           | $@ 1/5 (V_{ce}/I_c)$ | 40   |      |      | -     |
| f <sub>t</sub>            |                      |      | 60M  |      | Hz    |
| P <sub>D</sub>            |                      |      |      | 25   | W     |
| * Maximum Working Voltage |                      |      |      |      |       |