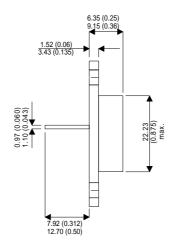

Dimensions in mm (inches).

## Bipolar NPN Device in a Hermetically sealed TO3 Metal Package.

## TO3 (TO204AA) PINOUTS

1 – Base 2 – Emitter Case - Collector

| Parameter                 | Test Conditions      | Min. | Тур. | Max. | Units |
|---------------------------|----------------------|------|------|------|-------|
| V <sub>CEO</sub> *        |                      |      |      | 120  | V     |
| I <sub>C(CONT)</sub>      |                      |      |      | 10   | Α     |
| h <sub>FE</sub>           | $@ 1/5 (V_{ce}/I_c)$ | 40   |      |      | -     |
| f <sub>t</sub>            |                      |      | 60M  |      | Hz    |
| P <sub>D</sub>            |                      |      |      | 25   | W     |
| * Maximum Working Voltage |                      |      |      |      |       |